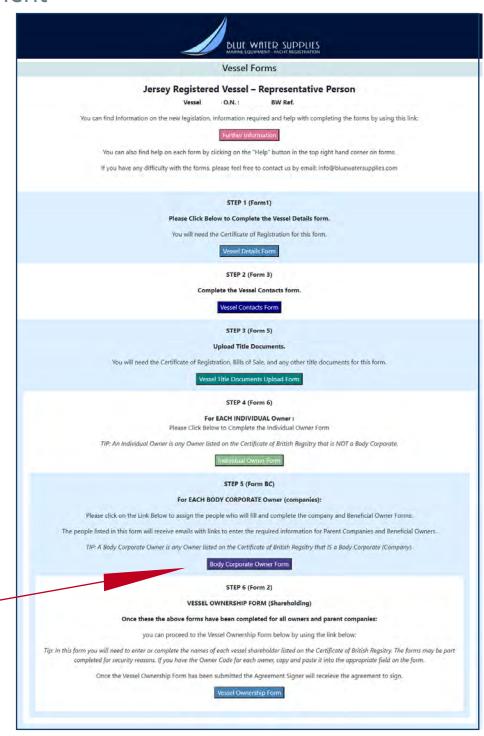

## Vessel "Form Links Document"

This Document will be sent to the nominated "Form Filler" by email as an attachment.

It is an HTML which will open in a Web Browser (Google Chrome, Edge, Firefox etc.) but will be on your computer.

You should DOWNLOAD this document and save it on your computer. It provides the "UNIQUE" links to the forms for this particular vessel.

The Document MUST be downloaded and cannot be opened directly from webmail such as GMAIL. It will also not work if previewed in Outlook.

Once downloaded, please double-click on it to open it. The coloured boxes are the links to the Web Forms.

There is a help link on the top right corner of each Web Form.