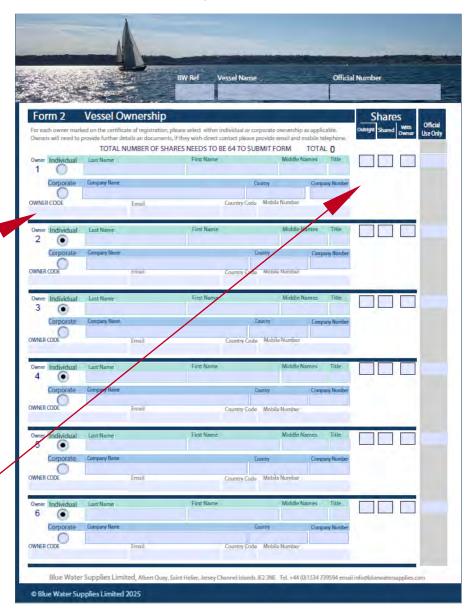

## Vessel Ownership Form

## Form 2

This form should be used to enter the shareholding of each Vessel Owner. Please select either Individual Owner or Corporate Owner, as appropriate for each owner. The Individual Owner or Body Corporate Owner forms should be completed before submitting this form. Each Individual Owner Form Submission will return a Unique Code sent by email.

The form filler should now enter each owner listed on the Certificate of British Registry onto form 2 listing their shares in the vessel as per the certificate

If the form is not partly pre-filled, they should then "copy" and "paste" the Unique owner into the box provided.

Please only fill in field for owners listed, leave other fields blank.

The total shares should be 64.

Certificate of British Registry