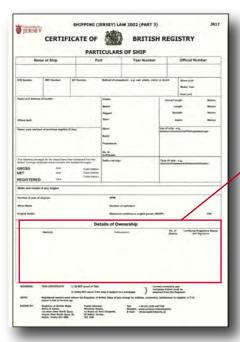

The form filler should now enter each owner listed on the Certificate of British Registry onto form 2 listing their shares in the vessel as per the certificate

If the form is not partly pre-filled, they should then "copy" and "paste" the Unique owner into the box provided.

Please only fill in field for owners listed, leave other fields blank.

The total shares should be 64.

Certificate of British Registry