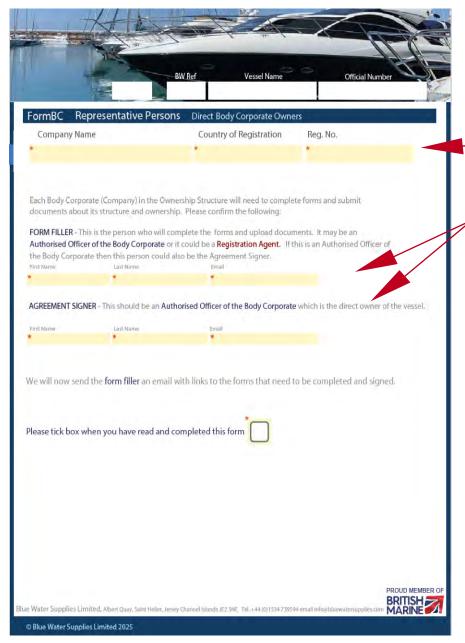

## Form BC

## Form BC Body Corporate Owner Form

This form should be only used for EACH Direct Body Corporate Owner of the Vessel or Company shown on the Form Links Document which linked to the form. The Company Name, Registration Number and Country of Registration should be entered.

The Form is used to nominate the "Form Filler" and the "Agreement Signer" for this Body Corporate Owner.

It will send an email to the Form Filler with a "Form Links Document" to download, allowing them to complete the forms and upload the required documents for that Body Corporate. These forms are shown on the Body Corporate Form Flow diagram.

The "Form Filler" will complete forms and upload documents for the Company, and its Individual Owners (UBOs), and nominate the "Form Filler" and "Agreement Signer" for any Parent Companies.

For Parent companies, you will should access this form from the "Form Links Document" of the "Child" company.