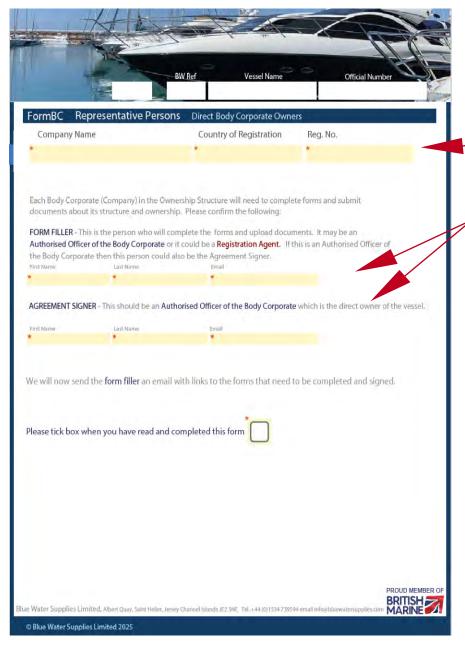

## Form BC

## Form BC Body Corporate Owner Form

This form should be only used for EACH Direct Body Corporate Owner of the Vessel or Company shown on the Form Links Document which linked to the form. The Company Name, Registration Number and Country of Registration should be entered.

The Form is used to nominate the "Form Filler" and the "Agreement Signer" for this Body Corporate Owner.

It will send an email to the Form Filler with a "Form Links Document" to download, allowing them to complete the forms and upload the required documents for that Body Corporate. These forms are shown on the Body Corporate Form Flow diagram.

The "Form Filler" will complete forms and upload documents for the Company, and its Individual Owners (UBOs), and nominate the "Form Filler" and "Agreement Signer" for any Parent Companies.

For Parent companies, you will should access this form from the "Form Links Document" of the "Child" company.